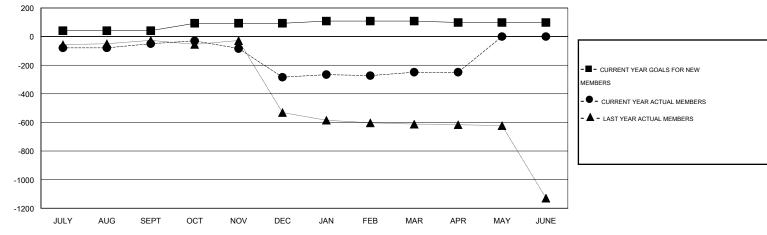

## District 321A1

Results as of: 4/30/2015

GMT: V S Kukreja LOCATION INDIA GMT CA 6

|               |                  | Clubs             |                  |                  |               |                    | Members                             |                    |                  |
|---------------|------------------|-------------------|------------------|------------------|---------------|--------------------|-------------------------------------|--------------------|------------------|
|               | RESU             | LTS FOR 2014-2015 | i                |                  |               | RESU               | JLTS FOR 2014-2015                  |                    |                  |
| QUARTER       | NEW CLUB<br>GOAL | NEW CLUBS         | DROPPED<br>CLUBS | NET<br>GAIN/LOSS | QUARTER       | NEW MEMBER<br>GOAL | CHARTER AND<br>NEW MEMBERS<br>ADDED | DROPPED<br>MEMBERS | NET<br>GAIN/LOSS |
| JULY/AUG/SEPT | 2                | 1                 | 0                | 1                | JULY/AUG/SEPT | 41                 | 57                                  | 107                | -50              |
| OCT/NOV/DEC   | 1                | 0                 | 9                | -9               | OCT/NOV/DEC   | 52                 | 45                                  | 279                | -234             |
| JAN/FEB/MAR   | 0                | 2                 | 1                | 1                | JAN/FEB/MAR   | 15                 | 73                                  | 38                 | 35               |
| APR/MAY/JUNE  | 0                | 0                 | 0                | 0                | APR/MAY/JUNE  | -10                | 19                                  | 19                 | 0                |

## GOALS AND ACTUAL NEW CLUBS CUMULATIVE

| DROPPED CLUBS: 10  DROPPED MEMBERS |                 | 30 CLUBS OF 76 ADDED 1 OR MORE NEW MEMBERS | GENDER DISTRIBUTION           MALE         1,644 (71.26%)           FEMALE         663 (28.74%) |             |  |
|------------------------------------|-----------------|--------------------------------------------|-------------------------------------------------------------------------------------------------|-------------|--|
| DECEASED  CLUB CANCELLED  OTHER    | 8<br>233<br>202 | CLICK HERE FOR HEALTH ASSESSMENT DATA      | FAMILY UNIT MEMBERS HEAD OF HOUSEHOLD                                                           | 1,28<br>44; |  |
| TOTAL                              | 443             |                                            | NON-HEAD OF HOUSEHOLD                                                                           | 840         |  |