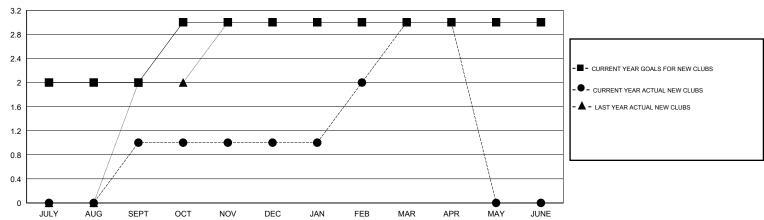

## District 321A1

Results as of: 4/30/2015

GMT: V S Kukreja LOCATION INDIA GMT CA 6

|               |                  | Clubs             |                  |                  |               |                    | Members                             |                    |                  |
|---------------|------------------|-------------------|------------------|------------------|---------------|--------------------|-------------------------------------|--------------------|------------------|
|               | RESU             | LTS FOR 2014-2015 | i                |                  |               | RESU               | JLTS FOR 2014-2015                  |                    |                  |
| QUARTER       | NEW CLUB<br>GOAL | NEW CLUBS         | DROPPED<br>CLUBS | NET<br>GAIN/LOSS | QUARTER       | NEW MEMBER<br>GOAL | CHARTER AND<br>NEW MEMBERS<br>ADDED | DROPPED<br>MEMBERS | NET<br>GAIN/LOSS |
| JULY/AUG/SEPT | 2                | 1                 | 0                | 1                | JULY/AUG/SEPT | 41                 | 57                                  | 107                | -50              |
| OCT/NOV/DEC   | 1                | 0                 | 9                | -9               | OCT/NOV/DEC   | 52                 | 45                                  | 279                | -234             |
| JAN/FEB/MAR   | 0                | 2                 | 1                | 1                | JAN/FEB/MAR   | 15                 | 73                                  | 38                 | 35               |
| APR/MAY/JUNE  | 0                | 0                 | 0                | 0                | APR/MAY/JUNE  | -10                | 19                                  | 19                 | 0                |

## GOALS AND ACTUAL NEW CLUBS CUMULATIVE

| DROPPED CLUBS: 10  DROPPED MEMBERS |                 | 30 CLUBS OF 76 ADDED 1 OR MORE NEW MEMBERS | GENDER DISTRIBUTION           MALE         1,644 (71.26%)           FEMALE         663 (28.74%) |             |  |
|------------------------------------|-----------------|--------------------------------------------|-------------------------------------------------------------------------------------------------|-------------|--|
| DECEASED  CLUB CANCELLED  OTHER    | 8<br>233<br>202 | CLICK HERE FOR HEALTH ASSESSMENT DATA      | FAMILY UNIT MEMBERS HEAD OF HOUSEHOLD                                                           | 1,28<br>44; |  |
| TOTAL                              | 443             |                                            | NON-HEAD OF HOUSEHOLD                                                                           | 840         |  |